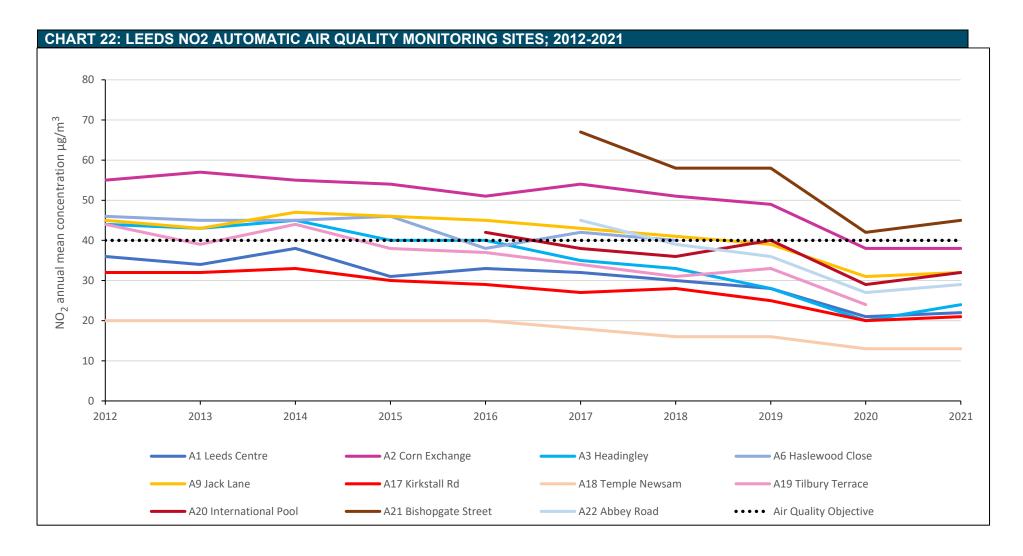

| 39   | 44   | 38   | 37   | 34   | 31   | 33   | 24   | -    | -45.5% (2012-2020)        |
| A20 International Pool      | -                                                                                                         | -    | -    | ı    | 42   | 38   | 36   | 40   | 29   | 32   | -23.8% <i>(2016-2021)</i> |
| A21 Bishopgate Street       | -                                                                                                         | -    | -    | -    | -    | 67   | 58   | 58   | 42   | 45   | -32.8% (2017-2021)        |
| A22 Abbey Road              | -                                                                                                         | -    | -    | -    | -    | 45   | 39   | 36   | 27   | 29   | -35.6% (2017-2021)        |



## 3.16 TRANSPORT

#### **Traffic levels in Leeds**

| INDICATOR          | EN13: TRAFFIC LEVELS IN LEEDS                                                                                      |  |  |  |  |  |
|--------------------|--------------------------------------------------------------------------------------------------------------------|--|--|--|--|--|
| Reason for         | To measure effects on traffic levels in Leeds based on DfT road traffic statistics.                                |  |  |  |  |  |
| selection          |                                                                                                                    |  |  |  |  |  |
| Geographies        | Leeds