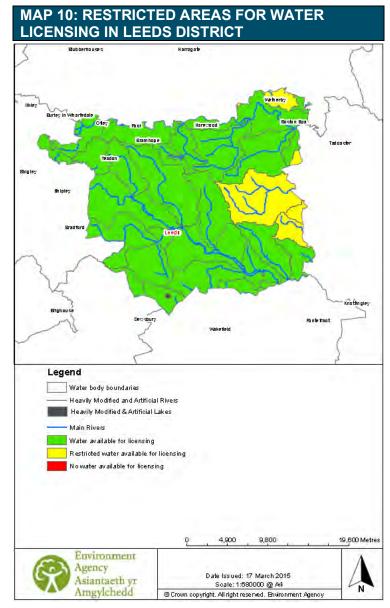

d a Strategic Flood Risk Assessment (SFRA) which defines the four flood zones:

- zone 1 is areas of low flood probability;
- zone 2 is areas of medium flood probability;
- zone 3a is areas of high flood probability; and
- zone 3b is the functional floodplain.

The SFRA shows that there is a considerable amount of land within the District, which falls within zone 3a and therefore there is a serious potential flooding problem. 8.0% of the District is covered by Flood Zone 2, and 5.7% is covered by Flood Zone 3. The Local Plan (Natural Resources & Waste Local Plan) therefore resists development in any functional floodplain (Policy Water 3) and requires evidence to show a proposed development can pass the Sequential Test and possibly the Exceptions Test set out in the NPPF (Policy Water 4).



# INDICATOR EN12: PLANNING PERMISSIONS GRANTED CONTRARY TO ENVIRONMENT AGENCY ADVICE ON FLOOD RISK AND WATER QUALITY

The Environment Agency are a key consultee on issues relating to flood risk and water quality.

In 2021/22, the EA recorded a total of 30 decisions whereby objections where made from EA on the basis of flood risk. Of these 30 decisions, 29 decisions (96.5%) were made which followed advice from the EA with one approval that was made with an outstanding objection from EA on the basis of no flood risk assessment. This decision (21/02729/FU) was in part due to misadministration whereby an Environment Agency reconsultation letter was not sent out following a flood risk assessment being received by the Planning Officer at a later stage of the application process. Nevertheless,