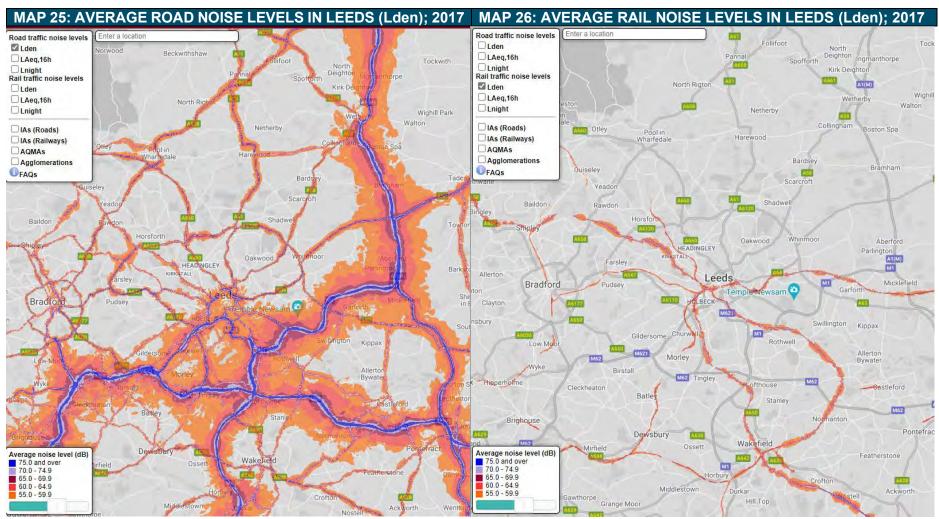

in environmental conditions and a perceived increase in noise nuisance.

Map 25 below indicates the levels of road noise calculated in the area, expressed using the "day, evening, night level" (Lden) measure. L<sub>den</sub> is a standard used to express noise level over an entire day, with a penalty imposed on sound levels during evening and night due to the higher nuisance perception during quieter hours. From this it may be seen that many areas Leeds experience high levels of traffic noise, principally associated with the motorway and trunk road networks. As Map 26 shows, rail noise effects a much smaller area of Leeds than road noise. It is nevertheless an important consideration where new rail infrastructure is proposed or for development proposals in close proximity to rail lines.



Source: Extrium Noise Viewer (http://www.extrium.co.uk/noiseviewer.html)

## 3.21 Light Pollution

Light pollution is a generic term referring to artificial light which shines where it is neither wanted or needed. According to the CPRE's report 'Night Blight: Mapping England's light pollution and dark skies' (2016) there are 3 broad categories of light pollution:

- Skyglow the pink or orange glow in the night sky around towns and cities, caused by the scattering of light by airborne dust and water droplets.
- Glare the uncomfortable brightness of a light source.
- Light intrusion light spilling beyond the boundary of the property on which a light is located, sometimes shining through windows and curtains.

All of these types of pollution can be associated with street lighting. There is