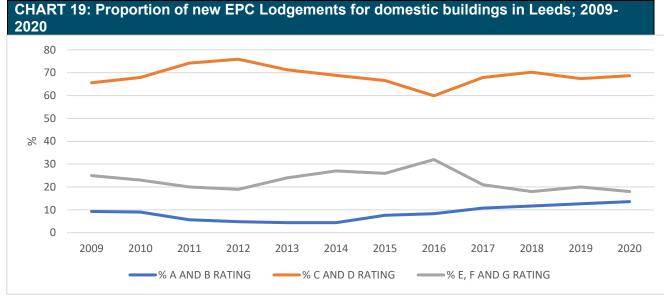

| 68.7      | 18              | 12.0      | 71.8                    | 16              | 15.0      | 70.1      | 15              |
|         |                                                                       |           |                 |           |                         |                 |           |           |                 |
|         |                                                                       |           |                 |           |                         |                 |           |           |                 |
|         |                                                                       |           |                 |           |                         |                 |           |           |                 |



The information provided above details new lodgements of EPCs for domestic

buildings within Leeds over the last 11 years. This helps provide a broad overview of Leeds' existing housing stock. Table 47 and Chart 19 reveal that the majority of new EPCS lodgements for domestic buildings are within the C and D ratings, averaging between 60% and 75% over the last 11 years. Between 2009 and 2015, A/B and E/F/G ratings remained relatively constant. 2015 to 2020 saw a rise in A/B ratings from 7.6% to 12.7% whilst E/F/G ratings fell from a high of 32% to 18% over 2016 to 2020.

The above trends are generally seen at

a regional and national level with the majority of lodgements being within the C and D ratings, with a decline of low ratings and increase of high ratings over the last 5 years. How