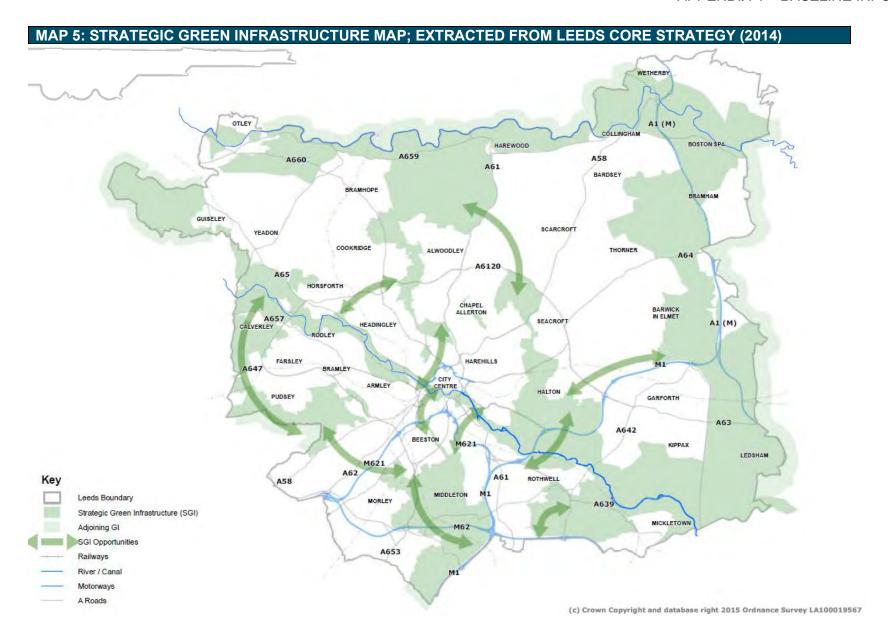

| Historic Parks & Gardens  | 2,477           | 4.5%             |  |
|                                                                      | Ancient Woodland          | 2,212           | 4.0%             |  |
|                                                                      | Functional Floodplain     | 747             | 1.4%             |  |
| Blue Infrastructure                                                  | Lakes, Dams & Ponds       | 4,998           | 9.1%             |  |
|                                                                      | Rivers & Canals           | 319             | 0.6%             |  |

There are important opportunities to enhance and extend Green Infrastructure; which are shown on Map 5 below extracted from the Core Strategy:



Work is underway in developing an interactive Green and Blue Infrastructure map which would help illustrate the coverage of GBI across Leeds and help draw spatial analysis and comparisons.

#### Footpaths & Public Rights of Way

The public rights of way network in Leeds is both extensive and varied and includes a number of key recreational routes. Key aspects to highlight include:

- i) Total length of path network of 850km across 1400 public rights of way, broken down to specific categories. In addition, over and above this provision are permissive paths which also make an important contribution and enhance overall public access;
- ii) Key strategic and recreational routes, such as the Dales Way Link, Ebor Way, Leeds Country Way, Trans Pennine Trail and Aire Valley Towpath;
- Local recr