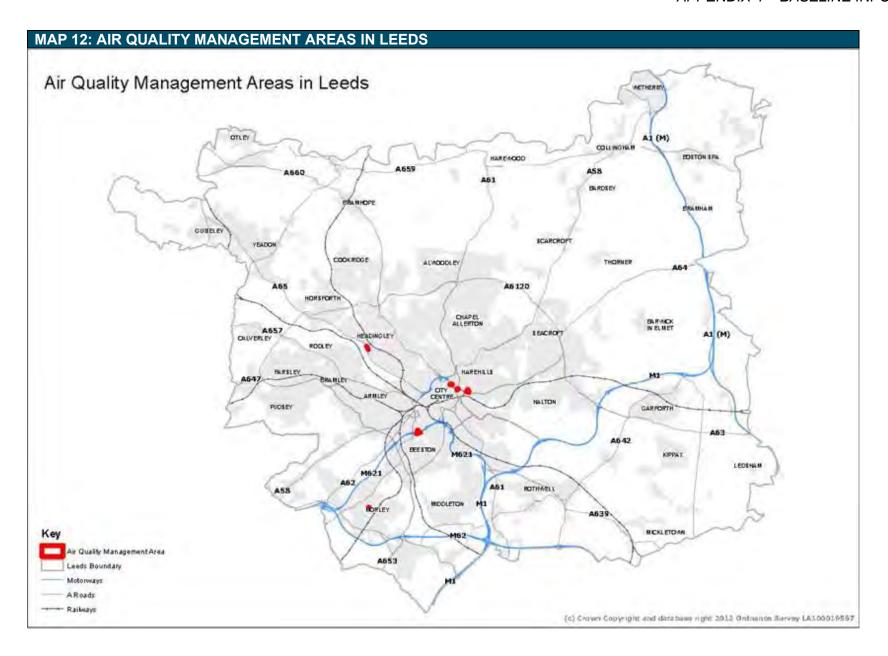

| Leeds                 | Residential properties in the 'Tilburys' and 'Eustons' in the vicinity of, and including, the M621 together with on and off slip roads.                       |  |  |  |  |  |
| AQMA 5 Pool in<br>Wharfedale  | Has not exceeded NO2 annual mean objective of 40µg/m3 (38µg/m3) | Pool in<br>Wharfedale | Residential properties, particularly at the back of the footpath adjacent to the A658 (Main Street) through the village.                                      |  |  |  |  |  |
| AQMA 6 Chapel<br>Hill, Morley | Has not exceeded NO2 annual mean objective of 40µg/m3 (25µg/m3) | Morley                | Residential properties with a frontage on Chapel Hill in the 'Morley Bottoms' area of the town.                                                               |  |  |  |  |  |



Leeds also has automatic monitoring sites which continuously monitors NO2 concentrations currently across nine sites, including two Automatic Urban and Rural Network (AURN) sites which are part of DEFRA's national monitoring network. Leeds Centre is fully DEFRA owned, and Headingley Affiliated is a site owned by the Council which houses both the Council and DEFRA's equipment. Table 77 below shows the annual mean NO2 concentrations for these sites in 2021.

| TABLE 77: LEEDS NO2 AUTOMATIC AIR QUALITY MONITORING SITES; 2021 |              |                      |  |  |  |  |
|------------------------------------------------------------------|--------------|----------------------|--|--|--|--|
| Site Name                                                        | Site Type    | Annual Mean NO2