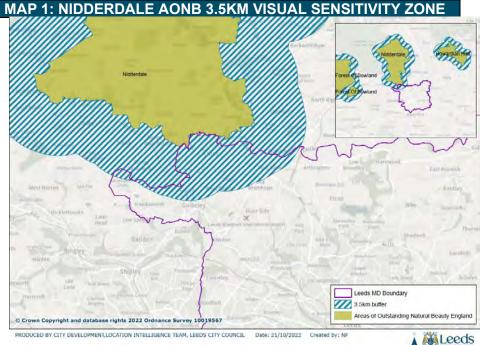

| REF  | NAME                               | DECISION MAKING CRITERIA                                                                                                                                                                                                                                                                                                                                                                                                                                                                                                                        | BASELINE                                                                                                                           | PROPOSED SUSTAINABILITY INDICATORS                                                                         |
|------|------------------------------------|-------------------------------------------------------------------------------------------------------------------------------------------------------------------------------------------------------------------------------------------------------------------------------------------------------------------------------------------------------------------------------------------------------------------------------------------------------------------------------------------------------------------------------------------------|------------------------------------------------------------------------------------------------------------------------------------|------------------------------------------------------------------------------------------------------------|
| SA21 | Landscape<br>&<br>Townscape        | <ul> <li>Maintain/enhance special landscape areas</li> <li>Protect enhance landscape features e.g. trees, hedgerows ponds, dry stone walls</li> <li>Increase quality &amp; quantity of woodland</li> <li>Maintain/enhance landscape character of the area</li> <li>Provide landscape features in new development</li> <li>Ensure development in urban areas is appropriate to its setting</li> <li>Encourage innovative and distinctive urban design</li> <li>Protects nationally important landscapes (including Nidderdale Area of</li> </ul> | 3.19 - Landscape                                                                                                                   | Under consideration                                                                                        |
| SA22 | Historic<br>environment            | Outstanding Natural Beauty (OANB)  Conserve and enhance designated and non-designated heritage assets: Listed buildings Conservation areas Historic parks & gardens Scheduled ancient monuments Registered battlefields Non-designated heritage assets (local list) Reduce no of heritage assets 'at risk'                                                                                                                                                                                                                                      | 3.18 – Historic environment                                                                                                        | EN17: Number of heritage buildings at risk                                                                 |
| SA23 | Energy /<br>resource<br>efficiency | <ul> <li>Increase energy and water efficiency of buildings/development</li> <li>Increase energy from renewable/low carbon sources</li> <li>Promote low carbon energy distribution such as heat networks</li> <li>Safeguard land designated for minerals use and promote prior extraction.</li> </ul>                                                                                                                                                                                                                                            | 1.6 – Natural resources,<br>minerals & quarries<br>3.2 – Renewable energy<br>generation<br>3.3 – Energy efficiency of<br>buildings | EC09: Aggregate production & landbanks EN02: Renewable energy generation EN03: Building energy performance |