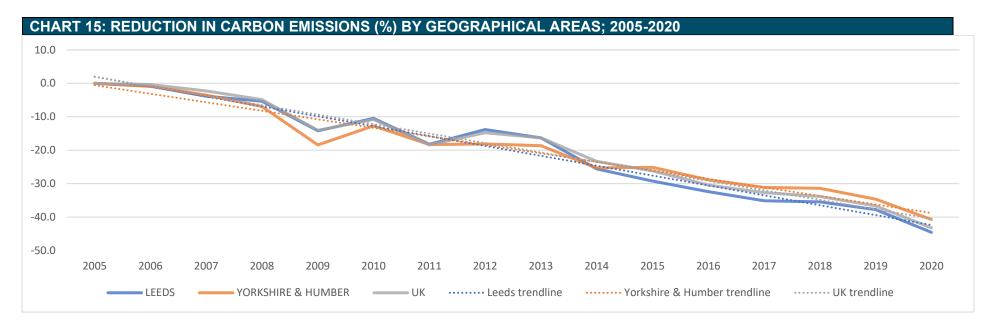

| APPE | NDIX 1: SUS                     | TAINABILITY APPRAISAL FRAMEWO                                                                                                                                                                                                                                                                       | )RK                                                                                                                                                                                                   |                                                                                                                                                                                                                                                                          |
|------|---------------------------------|-----------------------------------------------------------------------------------------------------------------------------------------------------------------------------------------------------------------------------------------------------------------------------------------------------|-------------------------------------------------------------------------------------------------------------------------------------------------------------------------------------------------------|--------------------------------------------------------------------------------------------------------------------------------------------------------------------------------------------------------------------------------------------------------------------------|
| REF  | NAME                            | DECISION MAKING CRITERIA                                                                                                                                                                                                                                                                            | BASELINE                                                                                                                                                                                              | PROPOSED SUSTAINABILITY INDICATORS                                                                                                                                                                                                                                       |
| SA11 | Climate<br>Change<br>mitigation | <ul> <li>Reduce greenhouse gas emissions from transport</li> <li>Transport infrastructure</li> <li>Accessibility of services &amp; facilities</li> <li>Reduce greenhouse gas emissions from buildings</li> <li>Reduce greenhouse gas emissions from energy generation &amp; distribution</li> </ul> | 3.1 – Carbon dioxide emissions 3.2 – Renewable energy generation 3.3 – Energy efficiency of buildings 3.5 – Green infrastructure 3.16 – Transport 3.17 – Accessibility to employment and key services | EN01: Carbon dioxide emissions EN02: Renewable energy generation EN03: Building energy performance EN05: Tree planting EN13: Traffic levels in Leeds City Council EN14: Mode of travel to work EN16: Journey times to employment & key services by public transport/walk |
| SA12 | Climate<br>Change<br>adaption   | <ul> <li>Increase green infrastructure provision</li> <li>Prepare for likelihood of increased flooding</li> <li>Build capacity for biodiversity to adapt to climate change</li> </ul>                                                                                                               | 3.4 – Green space<br>3.5 – Green infrastructure<br>3.7 – Biodiversity net gain<br>3.15 – Flood risk                                                                                                   | EN04: Quantity and accessibility of green space EN05: Tree planting EN06: Access to natural green space EN08: Biodiversity net gain EN12: Planning permissions granted contrary to EA advice on flood risk                                                               |
| SA13 | Flood risk                      | <ul> <li>Reduce risk of flooding from rivers</li> <li>Reduce risk of surface water flooding</li> </ul>                                                                                                                                                                                              | 3.15 – Flood risk                                                                                                                                                                                     | EN12: Planning permissions granted contrary to EA advice on flood risk                                                                                                                                                                                                   |
| SA14 | Transport<br>network            | <ul> <li>Increase proportion of journeys by non-car modes</li> <li>Ease congestion on road network</li> <li>Make environment more attractive for non-car users</li> <li>Encourage freight transfer from road to rail/water</li> <li>Reduce transport-related accidents</li> </ul>                   | 3.16 - Transport                                                                                                                                                                                      | EN13: Traffic levels in Leeds City Council EN14: Mode of travel to work EN15: Road casualties in Leeds                                                                                                                                                                   |