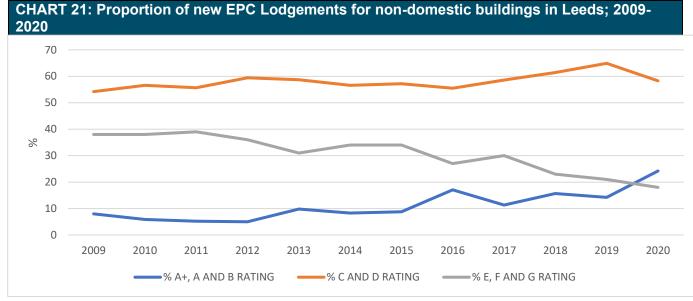

| 58.6      | 30              | 10.5      | 58.0         | 32              | 11.4      | 60.4      | 28              |  |
| 2018         | 15.7                                                                      | 61.4      | 23              | 12.5      | 62.7         | 25              | 12.9      | 63.0      | 24              |  |
| 2019         | 14.2                                                                      | 64.9      | 21              | 13.4      | 63.7         | 23              | 14.8      | 65.0      | 20              |  |
| 2020         | 24.2                                                                      | 58.3      | 18              | 15.6      | 63.7         | 21              | 16.8      | 65.2      | 18              |  |



The majority of EPCs lodged for nondomestic buildings in Leeds have

been within the C and D ratings over the last 12 years, with around 50-60% of dwellings every year being of those ratings. High ratings (A+/A/B) have seen a continuous increase from 8% in 2009 to 24.2% in 2020, whilst low ratings have continuous fallen from a 38% to 18%. These trends are generally replicated at a regional and national level.

Leeds currently has planning policy that encourages energy efficiency (Core Strategy Policy EN1) in new builds which is being expanded

upon further within Local Plan Update which is seeking to review current policy and explore carbon neutral development. Policy EN2 also requires non-residential development of over1,000 sqm to meet the BREEAM standard of excellent, whilst the Local