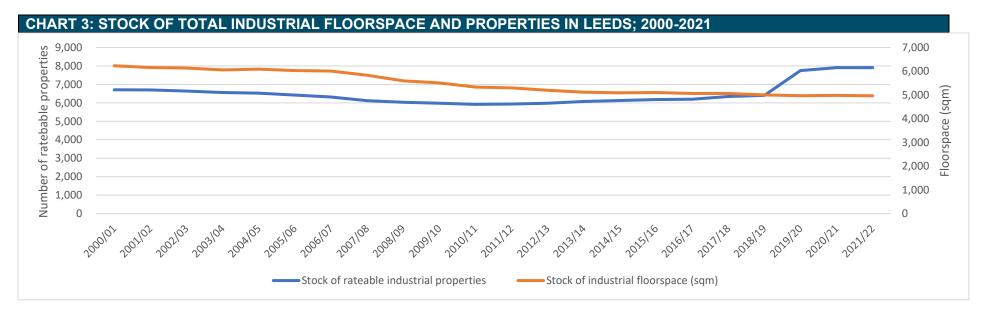

m the previous period. The one year trend is in line with the national figure, with the five year and ten year trends performing much better than the regional and national figures. This indicates that Leeds is typically showing strong resilience and recovery in light of significant changes to the market (e.g. economic recessions, Brexit, Covid-19).

The overall trend is assessed to be **positive** over the medium and long term and neutral for the short term periods against this indicator.

# **EC02c: Industrial floorspace**

#### Current Baseline (March 2022)

As of April 2022, Leeds was estimated to have an existing stock of just under 5.0 million sqm of industrial floorspace. This represents just under 12% of the total industrial stock in the Yorkshire & Humber region.

#### Trend data



Chart 3 shows the overall stock industrial floorspace has reduced over the last 20 years with most significant fall taking place in the period around and following the 2008-09 recession, with a slower decline since 2012 and having remained stable since. There has been a decrease in industrial floorspace stock of 0.3% from the previous year, a decrease of 4.5% since 2012 and an overall decrease of 20.3% since 2002. However, the number of industrial properties has increased by 19.1% since 2002, with a large increase having been seen in 2019

| TABLE 8: TRE          | ENDS IN INDU         | STRIAL FLOO           | RSPACE        | STOCK (SQM)             | IN LEEDS              |               |                        |                       |               |
|-----------------------|-------