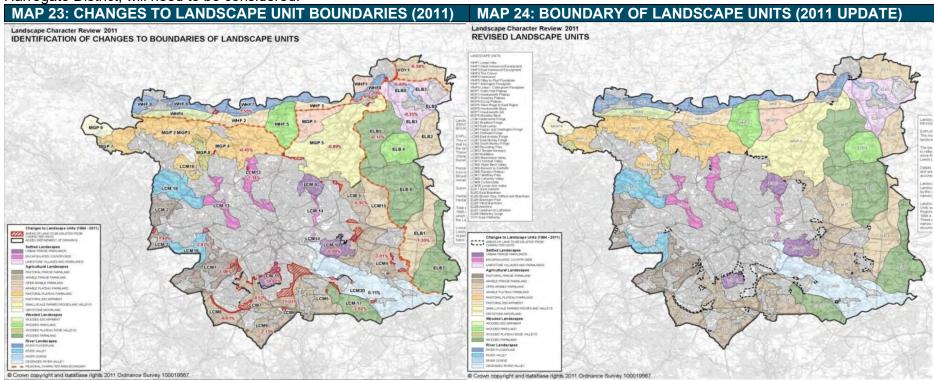

ter area. The written descriptions are still current.

Map 23 below illustrates the approximate areas that have been developed since 1994 within the landscape units. These areas are no longer in keeping with the character of the unit in which they occur and have therefore been deleted from them. The second map fixes the new boundaries to the landscape character areas. Map 24 below shows the new boundaries of the landscape character areas, as amended in the 2011 review. The boundaries were revised to reflect the changes that have taken place since they were first laid out in the 1994 assessment.

In addition, the special qualities and the setting of the Nidderdale Area of Outstanding Natural Beauty (AONB), which lies to the north of Otley in Harrogate District, will need to be considered.



## **3.20 NOISE**

### Noise complaints (2021/22)

The following statistics have been provided by Leeds City Council's Environmental Health and show the number of daytime (08:00-18:00) and out of hours (18:00-03:30) in Leeds between 1<sup>st</sup> April 2021 and 31<sup>st</sup> March 2022. This provides an indication of the main sources of noise complaints. The highest number of daytime compliants relate to commercial/industrial activities, licenced premises and construction sites compared to out of hour complaints mainly relating to domestic noise issues. This data provides context to the consideration of noise in the sustainability appraisal and where the main issues are likely to arise.

| TABLE 82: DAYTIME NOISE RELATED COMPLIANTS TO LEEDS CITY COUNCIL ENVIRONMENT HEALTH BY TYPE (202