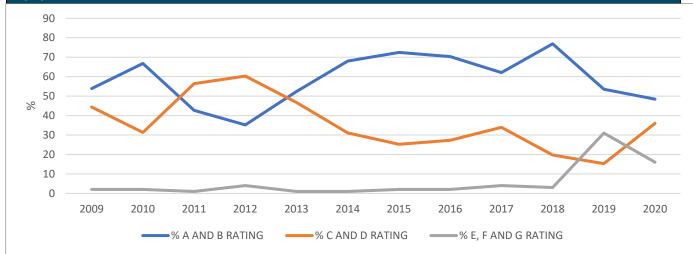

| 34.0      | 4               | 76.9      | 21.4         | 2               | 82.6      | 16.4      | 1               |  |
| 2018         | 76.9                                                                                 | 19.7      | 3               | 78.7      | 19.5         | 2               | 81.8      | 16.7      | 1               |  |
| 2019         | 53.5                                                                                 | 15.3      | 31              | 78.4      | 14.4         | 7               | 83.2      | 15.2      | 2               |  |
| 2020         | 48.4                                                                                 | 36.0      | 16              | 74.3      | 20.8         | 5               | 82.9      | 15.7      | 1               |  |





data presented above The demonstrates that the EPC ratings for new buildings in Leeds have only slightly improved over the last 11 years and there is some concern over the short term trend seen over the last 2 years. High EPC ratings rose from 54% to a high of 76% in 2018, however declined over the following couple of years. This was in conjunction with a rise in both average and poor ratings. Since 2009 the quantity of low EPC remained low until 2019 and 2020 which saw 31% and 16% of all EPC ratings for new domestic dwellings gaining E, F and G ratings. This could be a consequence of the

existing building stock in Leeds and the number of buildings subject to a change of use, listed building protection and permitted development. As this may limit what work to increase efficiency can be