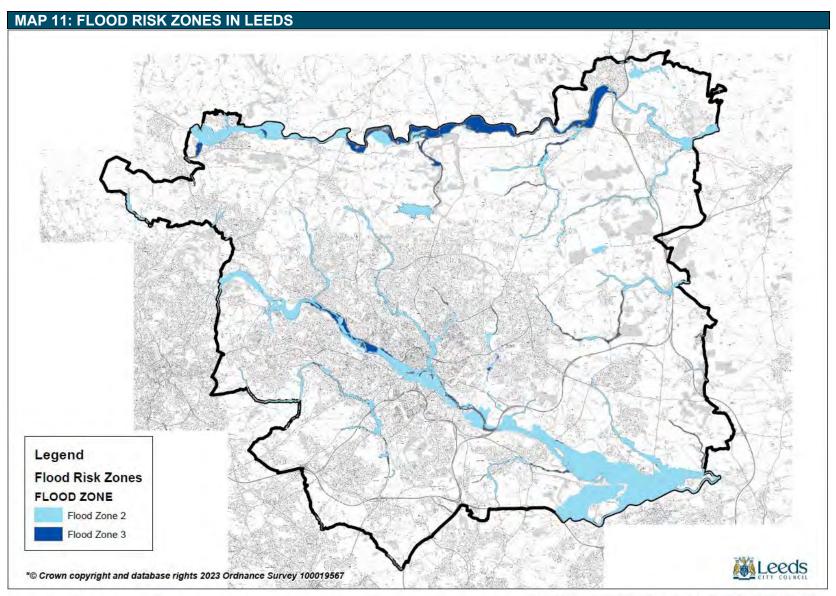

pplication process. Nevertheless, the Planning Officer determined that the submitted flood risk assessment was acceptable after receiving no objection from LCC Flood Risk Management. This is similar to what occurred in the previous 2020/21 period.

Only one objection was received from the Environment Agency in regards to water quality, and which was subsequently withdrawn. Advice from the Environment Agency was therefore followed for all planning permissions.

On the whole, this indicates that proper consultation procedures are on the whole working well between the LPA and the Environment Agency, although it is hoped that misadministration errors such as the above are not repeated again (as was a similar case in the previous period).

Below shows the Flood Risk zones in Leeds as of 2022:



PRODUCED BY CITY DEVELOPMENT. GIS MAPPING & DATA TEAM. LEEDS CITY COUNCIL Scale: NTS

ocument Path: L::FPI)GIS Team(01Policy and Plans Group/Flood Risk Zones & Green Belt/Flood Risk Zones & Green Belt.mxd

## 3.15 AIR QUALITY

Leeds currently meets UK Air Quality Directive Standards (as translated from EU law) for particulate matter. Both PM2.5 and PM10 targets are comfortably achieved, with Leeds also coming close to achieving its aspiration of meeting the PM2.5 annual mean target of 10 µg/m3 set by the World Health Organisation. The Air Quality Directive has a requirement to meet the objective level where there is public access within 15m of the kerb for at least 100m of the relevant road network (essentially A roads and Motorways) but excludes with 25m of a junction.

There are two ob