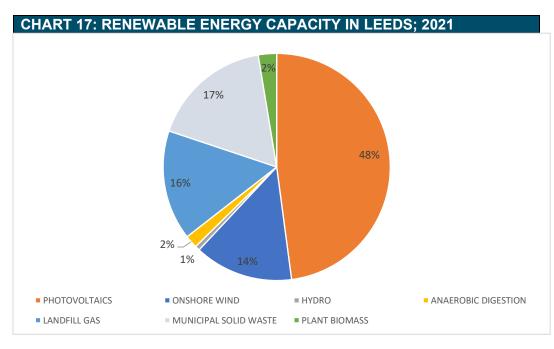

| REF  | NAME                               | DECISION MAKING CRITERIA                                                                                                                                                                                                                                                                                                                                                                                                                                                                                                                        | BASELINE                                                                                                                           | PROPOSED SUSTAINABILITY INDICATORS                                                                         |
|------|------------------------------------|-------------------------------------------------------------------------------------------------------------------------------------------------------------------------------------------------------------------------------------------------------------------------------------------------------------------------------------------------------------------------------------------------------------------------------------------------------------------------------------------------------------------------------------------------|------------------------------------------------------------------------------------------------------------------------------------|------------------------------------------------------------------------------------------------------------|
| SA21 | Landscape<br>&<br>Townscape        | <ul> <li>Maintain/enhance special landscape areas</li> <li>Protect enhance landscape features e.g. trees, hedgerows ponds, dry stone walls</li> <li>Increase quality &amp; quantity of woodland</li> <li>Maintain/enhance landscape character of the area</li> <li>Provide landscape features in new development</li> <li>Ensure development in urban areas is appropriate to its setting</li> <li>Encourage innovative and distinctive urban design</li> <li>Protects nationally important landscapes (including Nidderdale Area of</li> </ul> | 3.19 - Landscape                                                                                                                   | Under consideration                                                                                        |
| SA22 | Historic<br>environment            | Outstanding Natural Beauty (OANB)  Conserve and enhance designated and non-designated heritage assets: Listed buildings Conservation areas Historic parks & gardens Scheduled ancient monuments Registered battlefields Non-designated heritage assets (local list) Reduce no of heritage assets 'at risk'                                                                                                                                                                                                                                      | 3.18 – Historic environment                                                                                                        | EN17: Number of heritage buildings at risk                                                                 |
| SA23 | Energy /<br>resource<br>efficiency | <ul> <li>Increase energy and water efficiency of buildings/development</li> <li>Increase energy from renewable/low carbon sources</li> <li>Promote low carbon energy distribution such as heat networks</li> <li>Safeguard land designated for minerals use and promote prior extraction.</li> </ul>                                                                                                                                                                                                                                            | 1.6 – Natural resources,<br>minerals & quarries<br>3.2 – Renewable energy<br>generation<br>3.3 – Energy efficiency of<br>buildings | EC09: Aggregate production & landbanks EN02: Renewable energy generation EN03: Building energy performance |