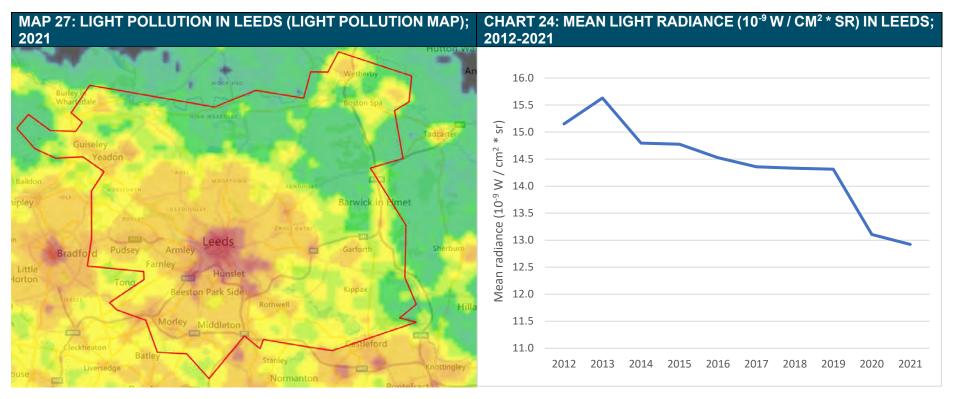

1992 and 2012, and the research predicts light pollution would continue to reduce over the next decade, with a further decrease of 21% expected by 2025 based on trends from the previous two decades.

Two other external data sources have been found showing the extent of light pollution in Leeds.

Online data presented on Light Pollution Map extracts data from NASA's VIIRS and provides annual data on light radiance. An rough polygon has been drawn to indicate the Leeds district to allow annual comparisons to be made. In 2021, the mean radiance for this area was 15.2nW/cm²/sr and the sum radiance was 66,258 nW/cm²/sr. This is shown in Map 27 and Chart 24 below, and shows that the mean radiance has decreased year on year since 2012 (with the exception of 2013), dropping by approximately 12%.



Online data from CPRE extracts data from U.S National Oceanic and Atmospheric Administration (NOAA) and provides a more insightful reliable snapshot of light radiance in the Leeds district in 2016. No other time periods in this data are provided, although this does allow for some comparisions to be made with other geographical regions. This shows that 13.2% of the District is in the brightest radiance category (>32nW/cm²/sr) and 18.4% of the District in the second brightest radiance category (16-32nW/cm²/sr) representing the highest proportion. None of the District lies within the two darkest radiance categories (0-0.5nW/cm²/sr). This is shown below in Figure 2 below.



# **3.22 ODOUR**

The following statistics have been provided by Leeds City Council's Environmental Health and show th