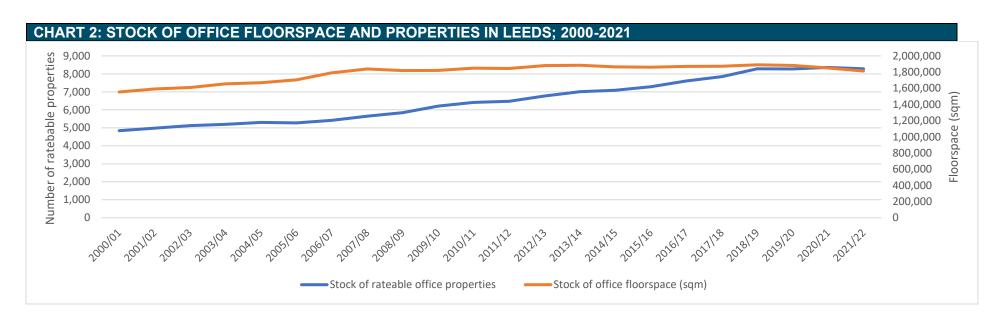

ce stock in the West Yorkshire county and 28% in the Yorkshire & Humber region, compared to 20% for all business floorspace. This indicates the relative importance of the office sector in Leeds to the regional economy.

## Trend data

Chart 2 below shows that the stock of office floorspace and properties have generally increased in Leeds since 2001, although with slower increases in the 2010s and slight decreases in the 2020s. There has been a decrease in stock of office floorspace by 2% from the previous year, and an overall decrease of 3.7% since 2012, although with an overall increase of 12.5% since 2002. The number of office properties has increased by 22.3% since 2012 and 61.7% since 2002.

<sup>&</sup>lt;sup>2</sup> Sustainability score is against the regional and national average.



| TABLE 7: TRENDS IN OFFICE FLOORSPACE STOCK (SQM) IN LEEDS |                      |                       |               |                         |                       |               |                        |                       |               |
|-----------------------------------------------------------|----------------------|-----------------------|---------------|-------------------------|-----------------------|---------------|------------------------|-----------------------|---------------|
|                                                           | One year trend       |                       |               | Average five year trend |                       |               | Average ten year trend |                       |               |
| Area