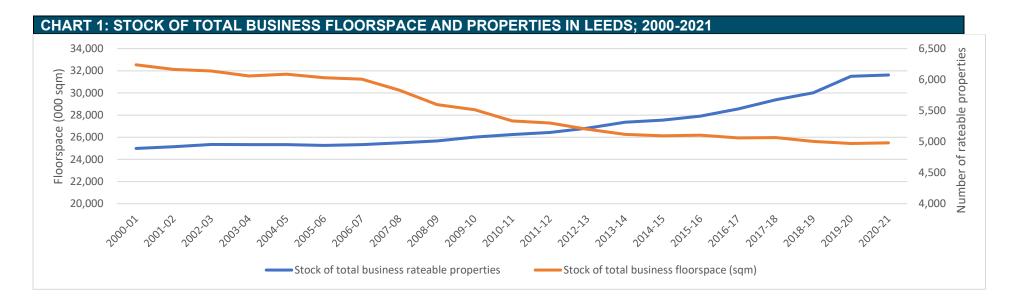

inition of uses 'office', 'industrial' and 'retail' may differ from those set out in the use classes order which
  are used for LCC monitoring of these sectors
- Wider economic trends will influence the demand for floorspace for specific economic sectors as well as local planning policies.
- Better used for looking at longer term rather than comparing one year to the next where there may be significant variance.
- Doesn't provide an indication of the level of vacancy with the stock.

#### EC02a: total business floorspace

# Current Baseline (March 2021)

As of March 2021, Leeds was estimated to have an existing stock of 9.1m sqm of business floorspace made of offices (20% of total), industrial premises (55%); retail premises (16%) and other business premises (9%)<sup>1</sup>.

Trend data



<sup>&</sup>lt;sup>1</sup> Includes assembly and leisure, health, education, hotels, residential and non-residential institution, transport and utilities

Chart 1 shows the long terms trend for the total stock of business floorspace in Leeds based on data available from the VOA which goes back to 2000/01. The overall stock of business floorspace has reduced over the last 20 year with most of the fall having taken place in the period around and following the 2008-09 recession, with a marginal decline since 2012.

Table 6 shows that Leeds has significantly underperformed against the regional and national average for all the time periods measured. This reflects trends within the industrial sector which makes up the majority of the business floorspace in Leeds. The reasons for this are discu