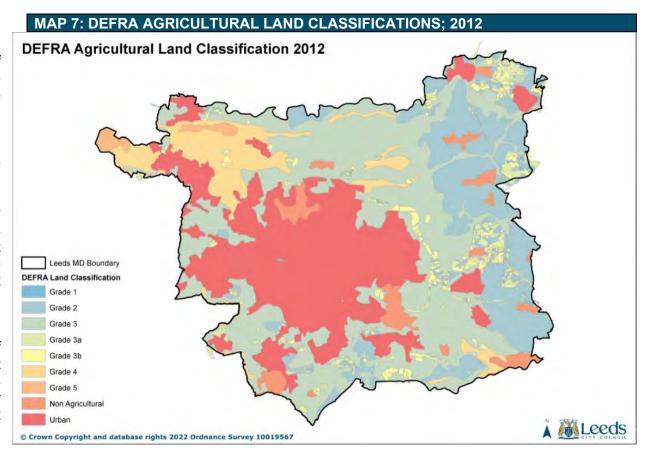

| REF  | NAME                                        | DECISION MAKING CRITERIA                                                                                                                                                                                                                                                                                                                                                     | BASELINE                                                                                                                            | PROPOSED SUSTAINABILITY INDICATORS                                                                                                           |
|------|---------------------------------------------|------------------------------------------------------------------------------------------------------------------------------------------------------------------------------------------------------------------------------------------------------------------------------------------------------------------------------------------------------------------------------|-------------------------------------------------------------------------------------------------------------------------------------|----------------------------------------------------------------------------------------------------------------------------------------------|
|      |                                             | <ul> <li>Increase/maintain accessibility to employment and key services &amp; facilities:</li> <li>Employment locations (define)</li> <li>Centres and/or food stores</li> <li>Schools</li> <li>Health facilities</li> </ul>                                                                                                                                                  | 2.7 – Deprivation and inequality 2.8 – Fuel poverty 29 – Neighbourhood Planning 3.17 – Accessibility to employment and key services |                                                                                                                                              |
| SA8  | Green<br>space,<br>sports and<br>recreation | <ul> <li>Increase/maintain quantity of greenspace &amp; indoor</li> <li>Increase/maintain indoor and outdoor sports facilities</li> <li>Increase quality of greenspace</li> <li>Improve accessibility to greenspace</li> <li>Increase/maintain the public rights of way network</li> </ul>                                                                                   | 3.4 – Green space<br>3.5 – Green infrastructure                                                                                     | EN04: Quantity & accessibility of green space EN06: Access to natural green space                                                            |
| SA9  | Efficient use of land                       | <ul> <li>Promote brownfield development and minimise greenfield development</li> <li>Promote higher density development</li> <li>Minimise loss of Green Belt land</li> <li>Minimise loss of high-quality agricultural land Prevent unacceptable risk from land instability</li> </ul>                                                                                        | 3.8 – Agriculture & soils 3.9 – Previously developed land 3.10 – Density of development                                             | EN09: Housing development on previously developed land EN10: Housing densities Area covered by agricultural land in classifications 1 to 3a. |
| SA10 | Biodiversity<br>/Geodiversity               | <ul> <li>Protect &amp; enhance existing habitats including long term management</li> <li>Protect &amp; enhance protected &amp; important species</li> <li>Protect &amp; enhance designated nature conservation sites</li> <li>Increase green infrastructure provision</li> <li>Protect sites of geological interest</li> <li>Contributes to biodiversity net gain</li> </ul> | 3.5 – Green infrastructure<br>3.6 – Geology<br>3.7 – Biodiversity<br>3.7 – Biodiversity net gain                                    | EN05: Tree planting EN06: Access to natural green space EN07: Condition of SSSIs EN08: Biodiversity net gain                                 |