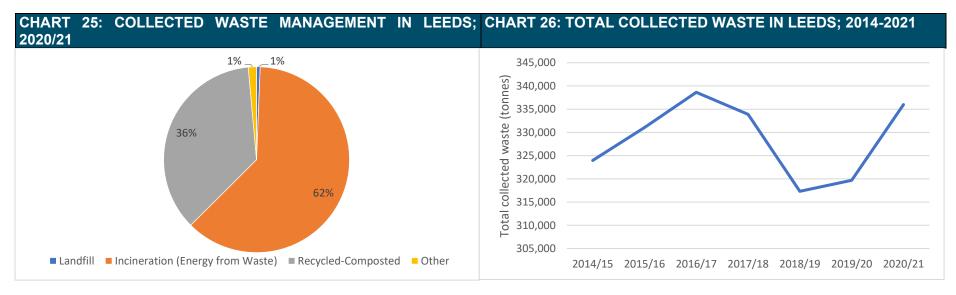

| REF  | NAME                             | DECISION MAKING CRITERIA                                                                                                                                                                                                                                                                                                     | BASELINE                                                                                                    | PROPOSED SUSTAINABILITY INDICATORS                                                                                       |
|------|----------------------------------|------------------------------------------------------------------------------------------------------------------------------------------------------------------------------------------------------------------------------------------------------------------------------------------------------------------------------|-------------------------------------------------------------------------------------------------------------|--------------------------------------------------------------------------------------------------------------------------|
| SA15 | Accessibility to jobs/facilities | <ul> <li>Appropriate provision of key services and facilities</li> <li>Schools</li> <li>Health facilities</li> <li>Increase/maintain accessibility to employment and key services &amp; facilities:</li> <li>Employment locations</li> <li>Centres and/or food stores</li> <li>Schools</li> <li>Health facilities</li> </ul> | 1.4 – Retail and city, town<br>& local centres<br>3.17 – Accessibility to<br>employment and key<br>services | EC05: Health of city, town and local centres EN16: Journey times to employment and key services by public transport/walk |
| SA16 | Waste                            | <ul> <li>Provide or safeguard facilities for waste management</li> <li>storage (at source)</li> <li>recycling</li> <li>recovery</li> <li>processing</li> </ul>                                                                                                                                                               | 3.23 – Waste                                                                                                | EN18: Municipal waste arising                                                                                            |
| SA17 | Air Quality                      | Avoid exposure to air pollution     Impact of policy/proposal on air quality                                                                                                                                                                                                                                                 | 3.15 – Air quality                                                                                          | Under consideration                                                                                                      |
| SA18 | Water<br>Quality                 | <ul> <li>Improve the quality of water bodies<br/>(rivers, streams, lakes and groundwater)</li> </ul>                                                                                                                                                                                                                         | 3.12 – Water quality                                                                                        | Water body classifications for Leeds                                                                                     |
| SA19 | Land/soil<br>Quality             | <ul> <li>Promote remediation of contaminated land</li> <li>Minimise loss of high-quality agricultural land</li> <li>Prevent unacceptable risk from land instability</li> </ul>                                                                                                                                               | 3.8 – Agriculture & soils<br>3.11 – Contaminated land                                                       | Area covered by agricultural land in classifications 1 to 3a.                                                            |
| SA20 | Amenity                          | <ul> <li>Reduce/avoid exposure to:         <ul> <li>noise pollution</li> <li>light pollution</li> <li>odour</li> </ul> </li> <li>Avoid inappropriate development within HSE Major Hazard Zones</li> </ul>                                                                                                                    | 3.20 – Noise<br>3.21 – Light pollution<br>3.22 - Odour                                                      | Under consideration                                                                                                      |