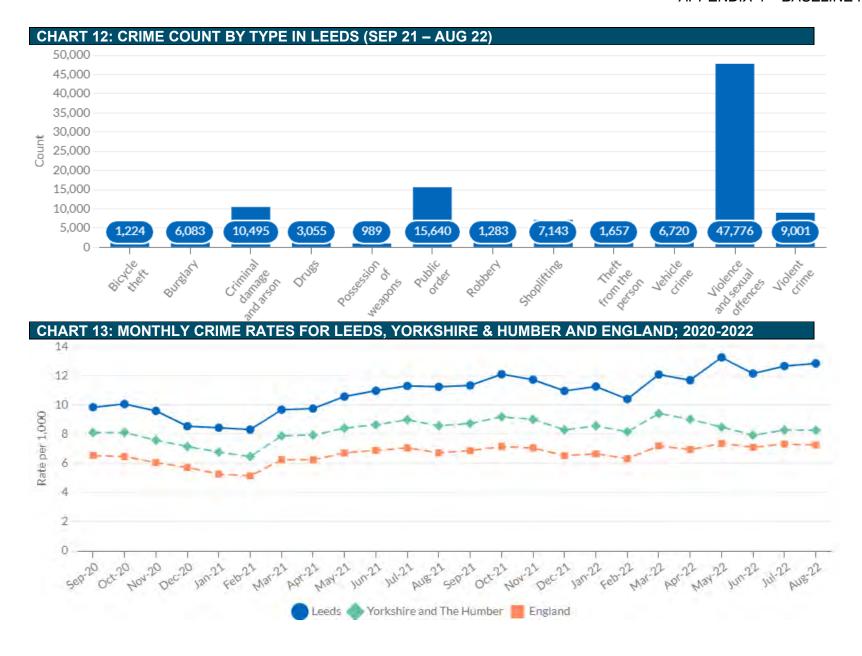

## APPENDIX 1 – SUSTAINABILITY APPRAISAL FRAMEWORK

The table below shows how the Baseline information topics and proposed indicator link to the SA Objectives:

| REF | NAME                                  | DECISION MAKING CRITERIA                                                                                                                                                                                                                                                                                                                                                                                                                                                                 | BASELINE                                                                                                                                                                                                                                          | PROPOSED SUSTAINABILITY INDICATORS                                                                                                                                                                                                                                                                                                                            |
|-----|---------------------------------------|------------------------------------------------------------------------------------------------------------------------------------------------------------------------------------------------------------------------------------------------------------------------------------------------------------------------------------------------------------------------------------------------------------------------------------------------------------------------------------------|---------------------------------------------------------------------------------------------------------------------------------------------------------------------------------------------------------------------------------------------------|---------------------------------------------------------------------------------------------------------------------------------------------------------------------------------------------------------------------------------------------------------------------------------------------------------------------------------------------------------------|
| SA1 | Employment                            | <ul> <li>Create more jobs (permanent and temporary)</li> <li>Improve physical access to jobs</li> <li>Improve skills &amp; access to training</li> </ul>                                                                                                                                                                                                                                                                                                                                 | 1.1 – Employment<br>1.3 – Earnings                                                                                                                                                                                                                | EC01: Number of jobs and employment rates<br>EC04: Gross Weekly Pay – Full time workers                                                                                                                                                                                                                                                                       |
| SA2 | Business investment / economic growth | <ul> <li>Promote economic development:         <ul> <li>Offices, industry &amp; distribution</li> <li>Retail &amp; commercial leisure</li> <li>Tourism &amp; culture</li> <li>Energy sector</li> <li>Minerals &amp; waste sectors</li> <li>Construction sector (e.g. housebuilding)</li> </ul> </li> <li>Increase/maintain vibrancy of centres</li> <li>Promote improved ICT networks &amp; technological innovation</li> <li>Promote growth &amp; diversity of rural economy</li> </ul> | 1.2 – Business land & premises 1.4 – Retail and city, town & local centres 1.5 - Tourism 1.6 – Natural resources, minerals and quarries 1.7 – Digital connectivity 2.2 – Housing land supply & delivery                                           | EC02: Change in stock of business floorspace EC03: Floorspace developed for business use EC05: Health of city, town and local centres EC06: Domestic & international visitors EC07: Visitor accommodation EC08: Aggregate production & landbanks EC10: Digital connectivity SC01: Housing approvals & completions                                             |
| SA3 | Health                                | <ul> <li>Increase energy efficiency of dwellings and reduce energy bills &amp; fuel poverty</li> <li>Increase quality of housing</li> <li>Increase access to employment</li> <li>Increase provision of and access to green infrastructure</li> <li>Encourage more physical exercise</li> <li>Promote safer streets</li> <li>Reduce poor air quality affecting residents</li> <li>Maintain amenity</li> <li>Increase/maintain access to health facilities</li> </ul>                      | 2.6 – Health 1.1 - Employment 2.5 – Crime 2.8 – Fuel poverty 3.3 – Energy efficiency of buildings 3.4 – Green space 3.5 – Green infrastructure 3.15 – Air quality 3.16 - Transport 3.17 – Accessibility to employment & key services 3.20 – Noise | SC05: Public health EC01: Number of jobs & employment rates SC04: Crime rates SC07: Fuel poverty EN03: Building energy performance EN04: Quantity & accessibility of green space EN06: Access to natural green space EN14: Modes of travel to work EN15: Road casualties in Leeds EN16: Journey times to employment and key services by public transport/walk |

| REF | NAME      | DECISION MAKING CRITERIA                                                                        | BASELINE                    | PROPOSED SUSTAINABILITY INDICATORS           |
|-----|-----------|-------------------------------------------------------------------------------------------------|-----------------------------|----------------------------------------------|
|     |           | <ul> <li>Increase/maintain access to fresh food</li> </ul>                                      | 3.22 – Odour                |                                              |
| SA4 | Crime     | <ul> <li>Reduce crime rates</li> </ul>                                                          | 2.5 – Crime                 | SC04: Crime rates                            |
|     |           | <ul> <li>Reduce fear of crime</li> </ul>                                                        |                             |                                              |
|     |           | <ul> <li>Promote safer streets</li> </ul>                                                       |                             |                                              |
| SA5 | Culture   | <ul> <li>Increase/maintain arts facilities</li> </ul>                                           | 1.4 – Retail and city, town | EC05: Health of city, town and local centres |
|     |           | (museums, galleries, theatres)                                                                  | and local centres           | EC06: Domestic & international arrivals      |
|     |           | <ul> <li>Increase/maintain community facilities</li> </ul>                                      | 1.5 – Tourism               | EC07: Visitor accommodation                  |
|     |           | inc. religious buildings                                                                        |                             |                                              |
|     |           | <ul><li>Promote tourism</li></ul>                                                               |                             |                                              |
|     |           | <ul> <li>Promote sports, entertainment and</li> </ul>                                           |                             |                                              |
|     |           | cultural events                                                                                 |                             |                                              |
|     |           | <ul> <li>Support university and further education</li> </ul>                                    |                             |                                              |
|     |           | sectors                                                                                         |                             |                                              |
|     |           | <ul> <li>Support creative sector</li> </ul>                                                     |                             |                                              |
| 6A6 | Housing   | <ul> <li>Meet housing delivery targets</li> </ul>                                               | 2.2 – Housing land supply   | SC01: Housing approvals & completions        |
|     |           | <ul> <li>Provide appropriate mix of housing types</li> </ul>                                    | & delivery                  | SC02: Older persons accommodation            |
|     |           | & sizes                                                                                         | 2.3 – Older persons         |                                              |
|     |           | - Affordable housing                                                                            | accommodation               |                                              |
|     |           | - Size of dwellings                                                                             |                             |                                              |
|     |           | - Specialist needs (older people /                                                              |                             |                                              |
|     |           | independent living)                                                                             |                             |                                              |
|     |           | Improve quality/standard of housing                                                             |                             |                                              |
| SA7 | Social    | <ul> <li>Provide services &amp; facilities appropriate</li> </ul>                               | 1.1 – Employment            | EC01: Number of jobs & employment rates      |
|     | inclusion | for the needs of BME groups, older                                                              | 1.2 – Earnings              | EC04: Gross Weekly Pay – Full time workers   |
|     |           | people, young people and disabled                                                               | 1.4 – Retail and city, town | EC05: Health of city, town and local centres |
|     |           | people                                                                                          | & local centres             | SC02: Older persons accommodation            |
|     |           | Reduce economic & social deprivation                                                            | 2.3 – Older persons         | SC03: Educational attainment & attendance    |
|     |           | Reduce disparities in levels of economic                                                        | accommodation               | SC04: Crime rates                            |
|     |           | and social deprivation                                                                          | 2.4 – Education, skills &   | SC05: Public health                          |
|     |           | Create opportunities for people from  different appropriation to be a property in a people from | training                    | SC06: Deprivation and inequality             |
|     |           | different communities to have increased                                                         | 2.5 – Crime                 | SC07: Fuel poverty                           |
|     |           | contact with each other                                                                         | 2.6 – Health                | EN14: Journey times to employment and key    |
|     |           |                                                                                                 |                             | services by public transport/walk            |