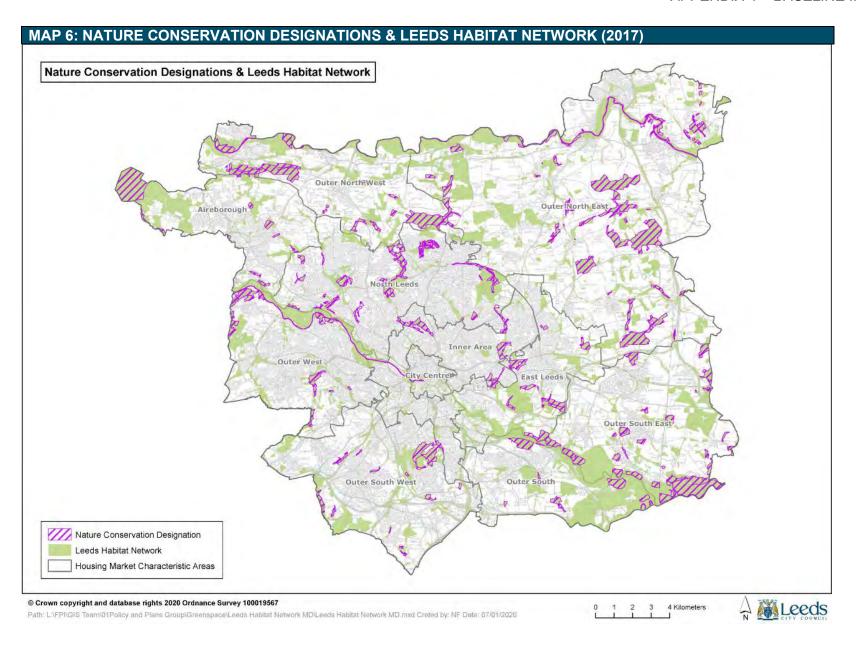

| REF  | NAME                                        | DECISION MAKING CRITERIA                                                                                                                                                                                                                                                                                                                                                     | BASELINE                                                                                                                            | PROPOSED SUSTAINABILITY INDICATORS                                                                                                           |
|------|---------------------------------------------|------------------------------------------------------------------------------------------------------------------------------------------------------------------------------------------------------------------------------------------------------------------------------------------------------------------------------------------------------------------------------|-------------------------------------------------------------------------------------------------------------------------------------|----------------------------------------------------------------------------------------------------------------------------------------------|
|      |                                             | <ul> <li>Increase/maintain accessibility to employment and key services &amp; facilities:</li> <li>Employment locations (define)</li> <li>Centres and/or food stores</li> <li>Schools</li> <li>Health facilities</li> </ul>                                                                                                                                                  | 2.7 – Deprivation and inequality 2.8 – Fuel poverty 29 – Neighbourhood Planning 3.17 – Accessibility to employment and key services |                                                                                                                                              |
| SA8  | Green<br>space,<br>sports and<br>recreation | <ul> <li>Increase/maintain quantity of greenspace &amp; indoor</li> <li>Increase/maintain indoor and outdoor sports facilities</li> <li>Increase quality of greenspace</li> <li>Improve accessibility to greenspace</li> <li>Increase/maintain the public rights of way network</li> </ul>                                                                                   | 3.4 – Green space<br>3.5 – Green infrastructure                                                                                     | EN04: Quantity & accessibility of green space EN06: Access to natural green space                                                            |
| SA9  | Efficient use of land                       | <ul> <li>Promote brownfield development and minimise greenfield development</li> <li>Promote higher density development</li> <li>Minimise loss of Green Belt land</li> <li>Minimise loss of high-quality agricultural land Prevent unacceptable risk from land instability</li> </ul>                                                                                        | 3.8 – Agriculture & soils 3.9 – Previously developed land 3.10 – Density of development                                             | EN09: Housing development on previously developed land EN10: Housing densities Area covered by agricultural land in classifications 1 to 3a. |
| SA10 | Biodiversity<br>/Geodiversity               | <ul> <li>Protect &amp; enhance existing habitats including long term management</li> <li>Protect &amp; enhance protected &amp; important species</li> <li>Protect &amp; enhance designated nature conservation sites</li> <li>Increase green infrastructure provision</li> <li>Protect sites of geological interest</li> <li>Contributes to biodiversity net gain</li> </ul> | 3.5 – Green infrastructure<br>3.6 – Geology<br>3.7 – Biodiversity<br>3.7 – Biodiversity net gain                                    | EN05: Tree planting EN06: Access to natural green space EN07: Condition of SSSIs EN08: Biodiversity net gain                                 |