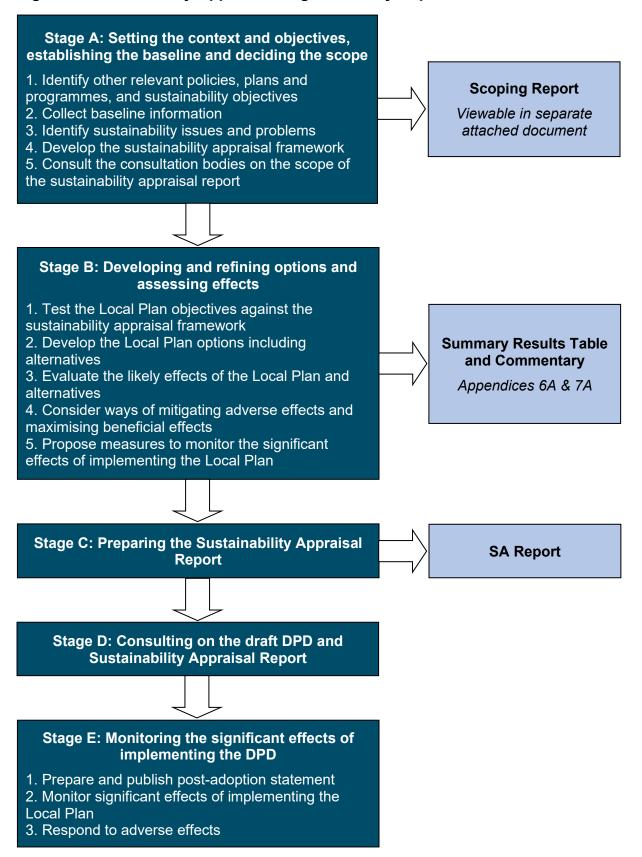

effective and robust implementation and delivery. This monitoring is recommended during assessment once the sustainability effects, and potential effects, are identified. Should the monitoring identify that sustainability effects are not occurring as forecasted, this stage could lead to changes to the way in which the plan is implemented.

It is worth noting that it is possible that any of the stages can be revisited at any time during the SA or plan development. However, major changes with knock-on effects to

the process require that consultation is conducted to ensure that the relevant parties (statutory bodies at scoping Stage A; statutory bodies, the public and others at Stage D) continue to agree with the results of the SA.

Figure 1: Sustainability Appraisal Stages and Key Reports



#### 2.2. When was the SA carried out?

The preparation of the SA has been undertaken alongside the production of the Local Plan Update, with work starting on the SA in early 2021. This has included the review of the SA Framework, baseline information and plans, programmes, and policies; establishing a methodology for undertaking the SA; and undertaking the assessment of policies using the SA Framework and supporting information.

#### 2.3. Who carried out the SA?

The SA of the draft Local Plan Update has been undertaken by a team of planning officers within the Council. This has included officers with an understanding of policy issues and officers with technical expertise related to the SA objectives. The SA work has been informed by comments and evidence provided from other officers f