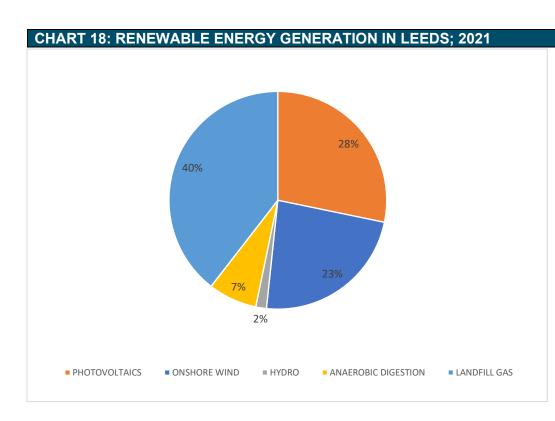

| REF  | NAME                               | DECISION MAKING CRITERIA                                                                                                                                                                                                                                                                                                                                                                                                                                                                                                                        | BASELINE                                                                                                                           | PROPOSED SUSTAINABILITY INDICATORS                                                                         |
|------|------------------------------------|-------------------------------------------------------------------------------------------------------------------------------------------------------------------------------------------------------------------------------------------------------------------------------------------------------------------------------------------------------------------------------------------------------------------------------------------------------------------------------------------------------------------------------------------------|------------------------------------------------------------------------------------------------------------------------------------|------------------------------------------------------------------------------------------------------------|
| SA21 | Landscape<br>&<br>Townscape        | <ul> <li>Maintain/enhance special landscape areas</li> <li>Protect enhance landscape features e.g. trees, hedgerows ponds, dry stone walls</li> <li>Increase quality &amp; quantity of woodland</li> <li>Maintain/enhance landscape character of the area</li> <li>Provide landscape features in new development</li> <li>Ensure development in urban areas is appropriate to its setting</li> <li>Encourage innovative and distinctive urban design</li> <li>Protects nationally important landscapes (including Nidderdale Area of</li> </ul> | 3.19 - Landscape                                                                                                                   | Under consideration                                                                                        |
| SA22 | Historic<br>environment            | Outstanding Natural Beauty (OANB)  Conserve and enhance designated and non-designated heritage assets: Listed buildings Conservation areas Historic parks & gardens Scheduled ancient monuments Registered battlefields Non-designated heritage assets (local list) Reduce no of heritage assets 'at risk'                                                                                                                                                                                                                                      | 3.18 – Historic environment                                                                                                        | EN17: Number of heritage buildings at risk                                                                 |
| SA23 | Energy /<br>resource<br>efficiency | <ul> <li>Increase energy and water efficiency of buildings/development</li> <li>Increase energy from renewable/low carbon sources</li> <li>Promote low carbon energy distribution such as heat networks</li> <li>Safeguard land designated for minerals use and promote prior extraction.</li> </ul>                                                                                                                                                                                                                                            | 1.6 – Natural resources,<br>minerals & quarries<br>3.2 – Renewable energy<br>generation<br>3.3 – Energy efficiency of<br>buildings | EC09: Aggregate production & landbanks EN02: Renewable energy generation EN03: Building energy performance |