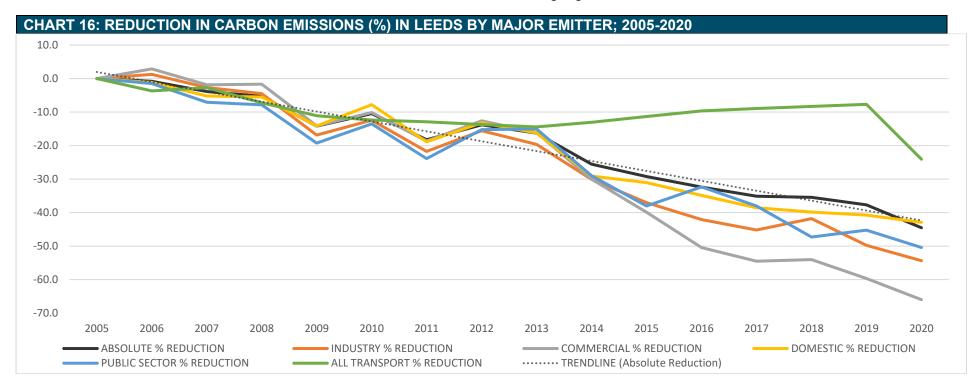

| APPE | NDIX 1: SUS                     | TAINABILITY APPRAISAL FRAMEWO                                                                                                                                                                                                                                                                       | )RK                                                                                                                                                                                                   |                                                                                                                                                                                                                                                                          |
|------|---------------------------------|-----------------------------------------------------------------------------------------------------------------------------------------------------------------------------------------------------------------------------------------------------------------------------------------------------|-------------------------------------------------------------------------------------------------------------------------------------------------------------------------------------------------------|--------------------------------------------------------------------------------------------------------------------------------------------------------------------------------------------------------------------------------------------------------------------------|
| REF  | NAME                            | DECISION MAKING CRITERIA                                                                                                                                                                                                                                                                            | BASELINE                                                                                                                                                                                              | PROPOSED SUSTAINABILITY INDICATORS                                                                                                                                                                                                                                       |
| SA11 | Climate<br>Change<br>mitigation | <ul> <li>Reduce greenhouse gas emissions from transport</li> <li>Transport infrastructure</li> <li>Accessibility of services &amp; facilities</li> <li>Reduce greenhouse gas emissions from buildings</li> <li>Reduce greenhouse gas emissions from energy generation &amp; distribution</li> </ul> | 3.1 – Carbon dioxide emissions 3.2 – Renewable energy generation 3.3 – Energy efficiency of buildings 3.5 – Green infrastructure 3.16 – Transport 3.17 – Accessibility to employment and key services | EN01: Carbon dioxide emissions EN02: Renewable energy generation EN03: Building energy performance EN05: Tree planting EN13: Traffic levels in Leeds City Council EN14: Mode of travel to work EN16: Journey times to employment & key services by public transport/walk |
| SA12 | Climate<br>Change<br>adaption   | <ul> <li>Increase green infrastructure provision</li> <li>Prepare for likelihood of increased flooding</li> <li>Build capacity for biodiversity to adapt to climate change</li> </ul>                                                                                                               | 3.4 – Green space<br>3.5 – Green infrastructure<br>3.7 – Biodiversity net gain<br>3.15 – Flood risk                                                                                                   | EN04: Quantity and accessibility of green space EN05: Tree planting EN06: Access to natural green space EN08: Biodiversity net gain EN12: Planning permissions granted contrary to EA advice on flood risk                                                               |
| SA13 | Flood risk                      | <ul> <li>Reduce risk of flooding from rivers</li> <li>Reduce risk of surface water flooding</li> </ul>                                                                                                                                                                                              | 3.15 – Flood risk                                                                                                                                                                                     | EN12: Planning permissions granted contrary to EA advice on flood risk                                                                                                                                                                                                   |
| SA14 | Transport<br>network            | <ul> <li>Increase proportion of journeys by non-car modes</li> <li>Ease congestion on road network</li> <li>Make environment more attractive for non-car users</li> <li>Encourage freight transfer from road to rail/water</li> <li>Reduce transport-related accidents</li> </ul>                   | 3.16 - Transport                                                                                                                                                                                      | EN13: Traffic levels in Leeds City Council EN14: Mode of travel to work EN15: Road casualties in Leeds                                                                                                                                                                   |