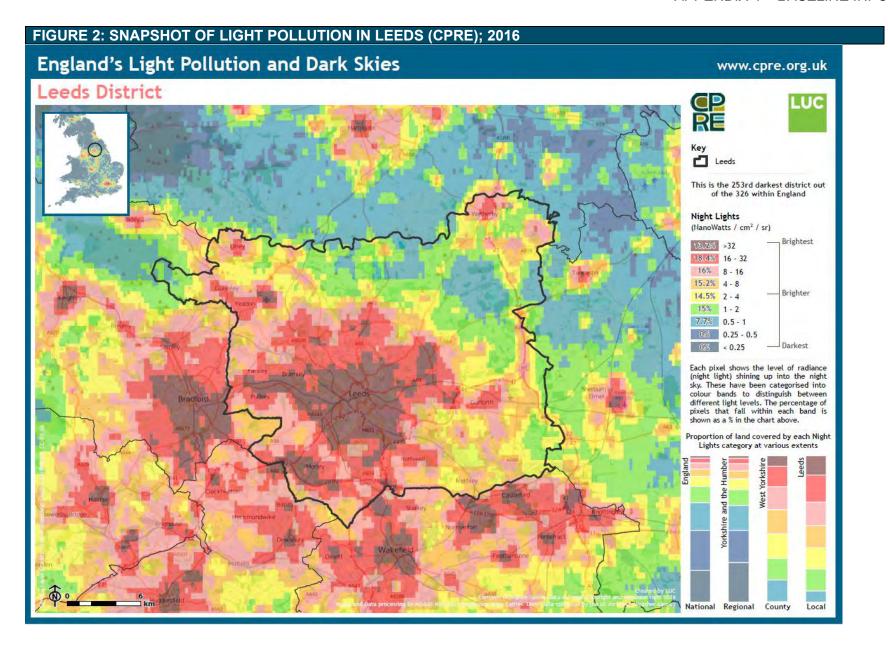

t the mean radiance has decreased year on year since 2012 (with the exception of 2013), dropping by approximately 12%.



Online data from CPRE extracts data from U.S National Oceanic and Atmospheric Administration (NOAA) and provides a more insightful reliable snapshot of light radiance in the Leeds district in 2016. No other time periods in this data are provided, although this does allow for some comparisions to be made with other geographical regions. This shows that 13.2% of the District is in the brightest radiance category (>32nW/cm²/sr) and 18.4% of the District in the second brightest radiance category (16-32nW/cm²/sr) representing the highest proportion. None of the District lies within the two darkest radiance categories (0-0.5nW/cm²/sr). This is shown below in Figure 2 below.



# **3.22 ODOUR**

The following statistics have been provided by Leeds City Council's Environmental Health and show the number of odour related complaints in Leeds in the year 2021/22. This provides an indication of the main sources of odour related. The highest number of compliant relate to agricultural and commercial activities. This data provides context to the consideration of odour nuisance in the sustainability appraisal and where the main issues are likely to arise.

| TABLE 84: ODOUR RELATED COMPLIANTS TO LEEDS CITY COUNCIL ENVIRONMENT HEALTH BY TYPE (2021/22) |        |  |  |  |
|-----------------------------------------------------------------------------------------------|--------|--|--|--|
| Complaints Type