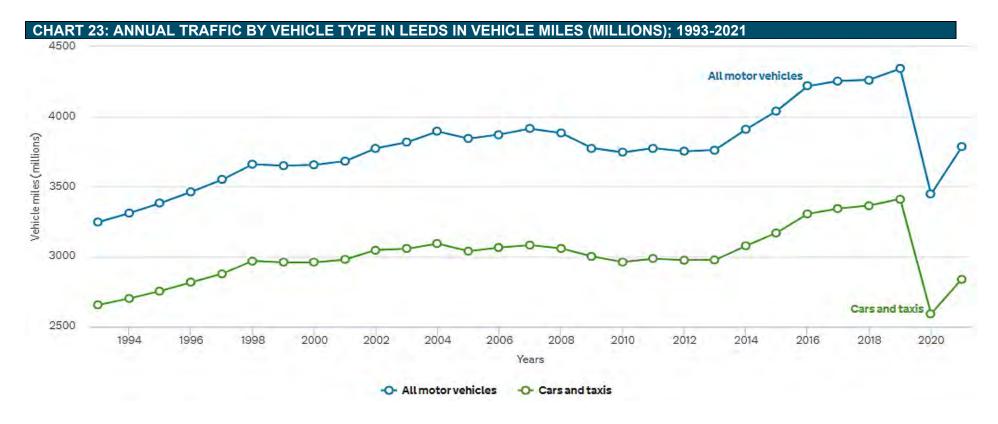

| APPE | NDIX 1: SUS                     | TAINABILITY APPRAISAL FRAMEWO                                                                                                                                                                                                                                                                       | )RK                                                                                                                                                                                                   |                                                                                                                                                                                                                                                                          |
|------|---------------------------------|-----------------------------------------------------------------------------------------------------------------------------------------------------------------------------------------------------------------------------------------------------------------------------------------------------|-------------------------------------------------------------------------------------------------------------------------------------------------------------------------------------------------------|--------------------------------------------------------------------------------------------------------------------------------------------------------------------------------------------------------------------------------------------------------------------------|
| REF  | NAME                            | DECISION MAKING CRITERIA                                                                                                                                                                                                                                                                            | BASELINE                                                                                                                                                                                              | PROPOSED SUSTAINABILITY INDICATORS                                                                                                                                                                                                                                       |
| SA11 | Climate<br>Change<br>mitigation | <ul> <li>Reduce greenhouse gas emissions from transport</li> <li>Transport infrastructure</li> <li>Accessibility of services &amp; facilities</li> <li>Reduce greenhouse gas emissions from buildings</li> <li>Reduce greenhouse gas emissions from energy generation &amp; distribution</li> </ul> | 3.1 – Carbon dioxide emissions 3.2 – Renewable energy generation 3.3 – Energy efficiency of buildings 3.5 – Green infrastructure 3.16 – Transport 3.17 – Accessibility to employment and key services | EN01: Carbon dioxide emissions EN02: Renewable energy generation EN03: Building energy performance EN05: Tree planting EN13: Traffic levels in Leeds City Council EN14: Mode of travel to work EN16: Journey times to employment & key services by public transport/walk |
| SA12 | Climate<br>Change<br>adaption   | <ul> <li>Increase green infrastructure provision</li> <li>Prepare for likelihood of increased flooding</li> <li>Build capacity for biodiversity to adapt to climate change</li> </ul>                                                                                                               | 3.4 – Green space<br>3.5 – Green infrastructure<br>3.7 – Biodiversity net gain<br>3.15 – Flood risk                                                                                                   | EN04: Quantity and accessibility of green space EN05: Tree planting EN06: Access to natural green space EN08: Biodiversity net gain EN12: Planning permissions granted contrary to EA advice on flood risk                                                               |
| SA13 | Flood risk                      | <ul> <li>Reduce risk of flooding from rivers</li> <li>Reduce risk of surface water flooding</li> </ul>                                                                                                                                                                                              | 3.15 – Flood risk                                                                                                                                                                                     | EN12: Planning permissions granted contrary to EA advice on flood risk                                                                                                                                                                                                   |
| SA14 | Transport<br>network            | <ul> <li>Increase proportion of journeys by non-car modes</li> <li>Ease congestion on road network</li> <li>Make environment more attractive for non-car users</li> <li>Encourage freight transfer from road to rail/water</li> <li>Reduce transport-related accidents</li> </ul>                   | 3.16 - Transport                                                                                                                                                                                      | EN13: Traffic levels in Leeds City Council EN14: Mode of travel to work EN15: Road casualties in Leeds                                                                                                                                                                   |